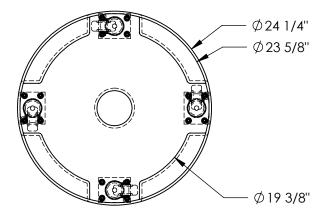

MODEL NUMBER IS DRUM-DP-LD-55-BU OVERALL DIAMETER IS  $\phi$  24 1/4" INNER DIAMETER IS  $\phi$  23 5/8" OVERALL HEIGHT IS 8 5/16" MAX CAPACITY IS 300 LBS MADE FROM HIGH DENSITY POLYETHYLENE HARD RUBBER 3" CASTERS COLOR IS SAFETY BLUE, MUNSELL - 2.5PB 3.5/10 WORKS WITH 55 OR 30 GALLON DRUMS