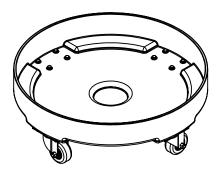

## DRUM DOLLY - DRUM-DP-LD-55-BU

APPROX WEIGHT: 22.82 lbs. DOES NOT INCLUDE WEIGHT OF POWER OR PACKAGING!!!

\*\*\* ANY ADDITIONS, DELETIONS, OR OMISSIONS MUST BE CORRECTED ON THIS DRAWING AS THIS DRAWING WILL BE CONSIDERED ALL INCLUSIVE \*\*\* ALL GRAPHICS PROVIDED ARE FOR REFERENCE ONLY. IF CERTAIN DIMENSIONS ARE CRITICAL PLEASE VERIFY THOSE DIMENSIONS WITH YOUR SALESPERSON

MODEL NUMBER IS DRUM-DP-LD-55-BU OVERALL DIAMETER IS  $\phi$  24 1/4" INNER DIAMETER IS  $\phi$  23 5/8" OVERALL HEIGHT IS 8 5/16" MAX CAPACITY IS 300 LBS MADE FROM HIGH DENSITY POLYETHYLENE HARD RUBBER 3" CASTERS COLOR IS SAFETY BLUE, MUNSELL - 2.5PB 3.5/10 WORKS WITH 55 OR 30 GALLON DRUMS