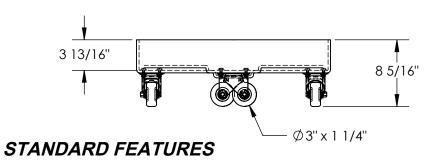

MODEL NUMBER IS DRUM-DP-LD-55-BU OVERALL DIAMETER IS  $\phi$  24 1/4" INNER DIAMETER IS  $\phi$  23 5/8" OVERALL HEIGHT IS 8 5/16" MAX CAPACITY IS 300 LBS MADE FROM HIGH DENSITY POLYETHYLENE HARD RUBBER 3" CASTERS COLOR IS SAFETY BLUE, MUNSELL - 2.5PB 3.5/10 WORKS WITH 55 OR 30 GALLON DRUMS